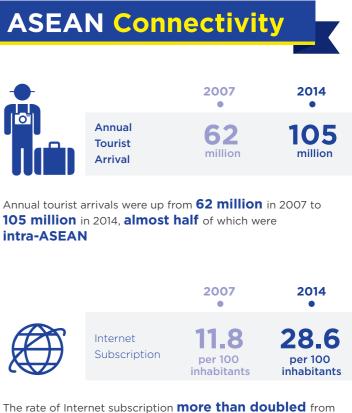

## ASEAN Connectivity

Annual tourist arrivals were up from 62 million in 2007 to 105 million in 2014. almost half of which

The rate of Internet subscription more than doubled from 11.8 per 100 inhabitants in 2007 to 28.6 in 2014

11.8 per 100 inhabitants in 2007 to 28.6 in 2014