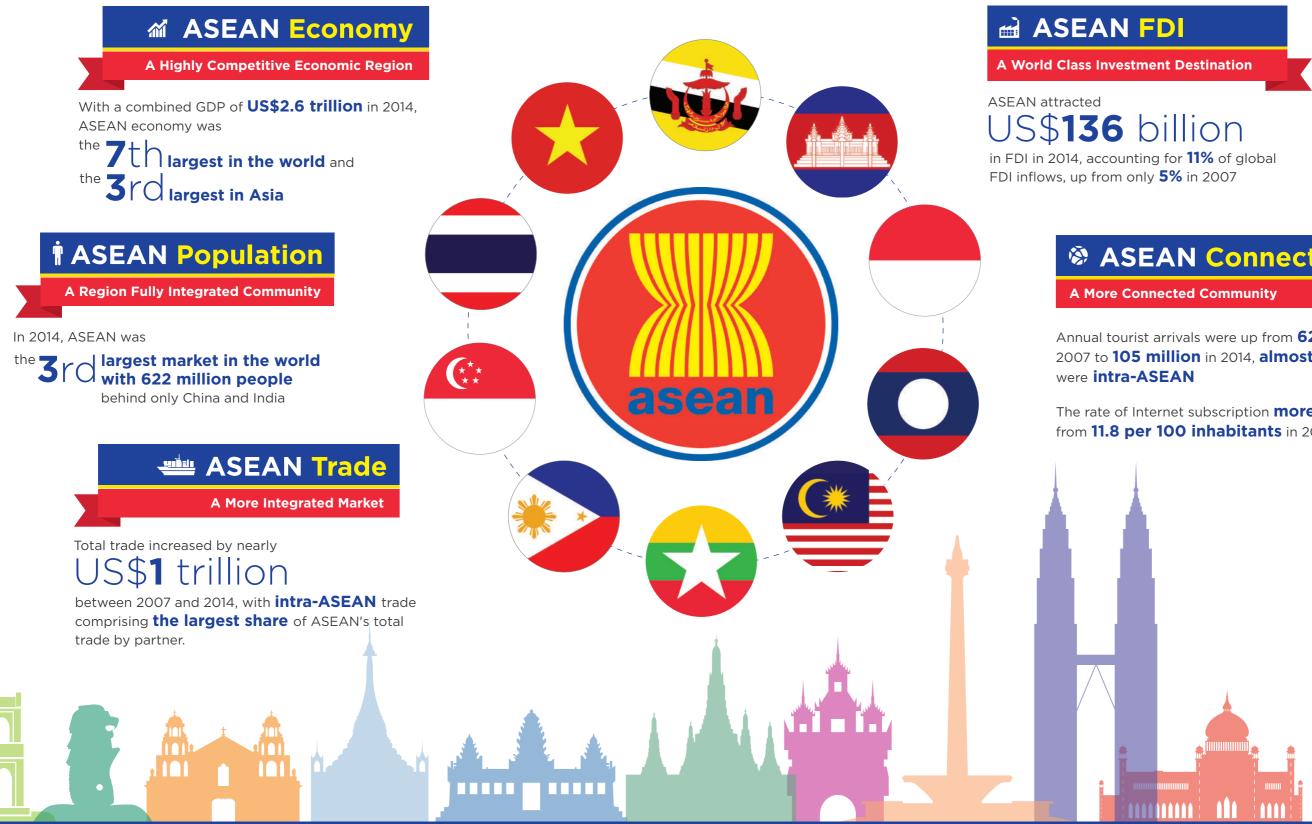

# ASEAN **Economic Community** at a Glance

## ASEAN Connectivity

Annual tourist arrivals were up from 62 million in 2007 to 105 million in 2014. almost half of which

The rate of Internet subscription more than doubled from 11.8 per 100 inhabitants in 2007 to 28.6 in 2014

11.8 per 100 inhabitants in 2007 to 28.6 in 2014