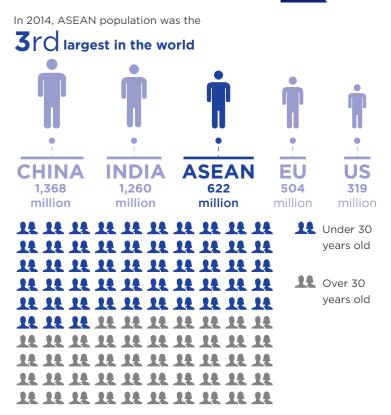

## **ASEAN Population**

Over half of ASEAN population were below 30 years of age in 2014, as compared to 39% of East Asian and 34% of European.

Source : ASEAN Secretariat; UN Population Division - World Population Prospect, 2015 Rev