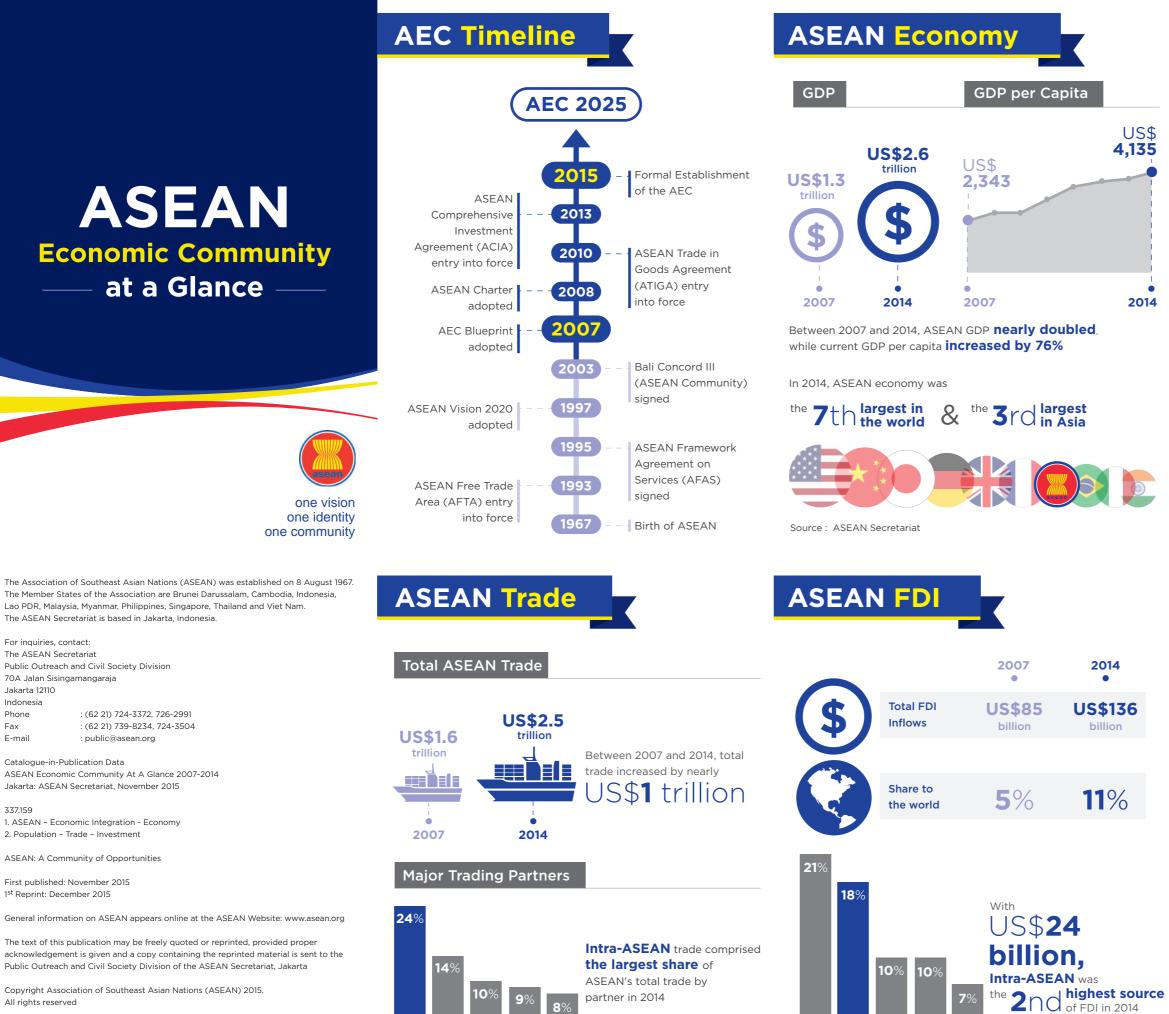

# ASEAN **Economic Community** at a Glance

## ASEAN Connectivity

Annual tourist arrivals were up from 62 million in 2007 to 105 million in 2014. almost half of which

The rate of Internet subscription more than doubled from 11.8 per 100 inhabitants in 2007 to 28.6 in 2014

11.8 per 100 inhabitants in 2007 to 28.6 in 2014